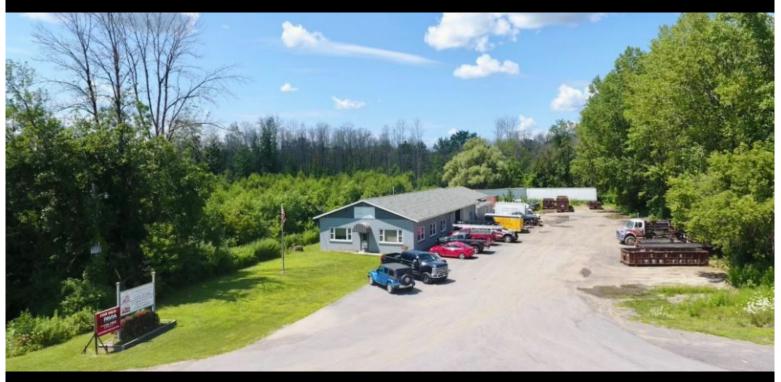

## **Description**

Building with 1,800  $\pm$  SF office and 2,050  $\pm$  SF warehouse space with easy access to Route 49. Three ground level overhead doors.

## Basic InformationSale Price:\$349,000Price/SF:\$90.65Property Type:Mixed Use

Available Space: 3850.0 SF

Lot Size: 28.26 Acres

REB Listing ID: COM241

## **Listing Details**

Lot Size: 28.26 Acres

<sup>\*</sup>No warranty or representation, express or implied, is made to the accuracy or completeness of the information contained herein, and same is submitted subject conditions, withdrawal without notice, and to any special listing conditions imposed by the property owner(s). As applicable, we make no representation as to the condition of the property (or properties) in question.