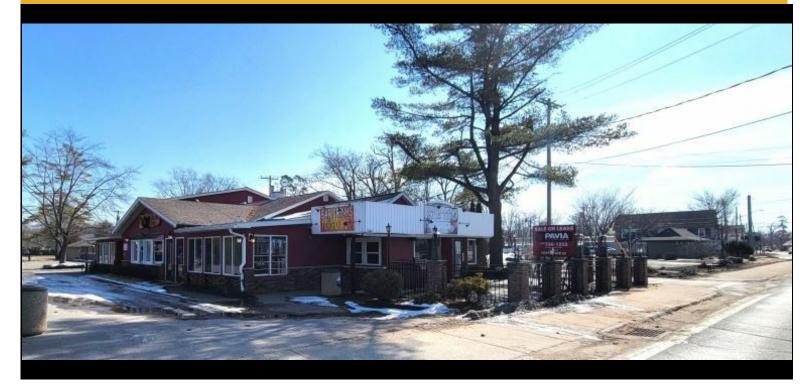

## For Lease - 1208 Main St - \$2,500.00/Month or \$0.74/SF/Month 1208 Main St, Sylvan Beach, New York 13157

## Description

The former Beachside restaurant is immediately available to lease, it comes fully equipped plus a newly remodeled bar and dining room. Take out window and outdoor seating is also available. Just minutes to the Turning Stone Casino, one block from Sylvan Beach and walking distance to the NYS Canal System.