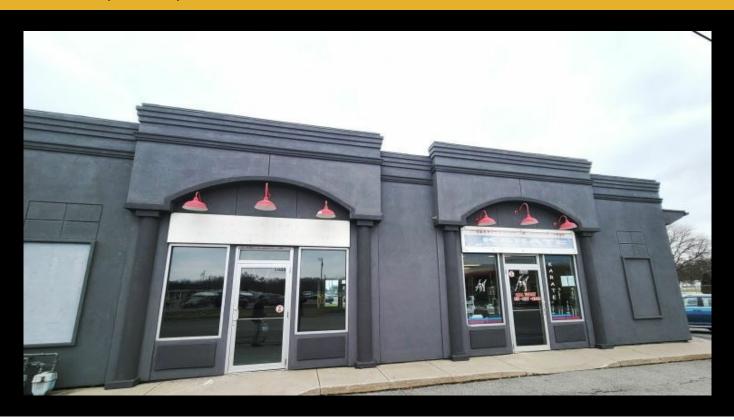

## **Description**

Former salon space available immediately located on busy retail corridor and adjacent to Price Chopper and NAPA Auto Parts.

**Basic Information** 

Lease Price: \$1.00

Property Type: Retail

Available Space: 1400.0 SF

Lot Size: 1.0 Acres

REC Listing ID: COM245

**Details** 

**Listing Details** 

Lot Size: 1.0 Acres

Parking Spaces: 15

<sup>\*</sup>No warranty or representation, express or implied, is made to the accuracy or completeness of the information contained herein, and same is submitted subject conditions, withdrawal without notice, and to any special listing conditions imposed by the property owner(s). As applicable, we make no representation as to the condition of the property (or properties) in question.