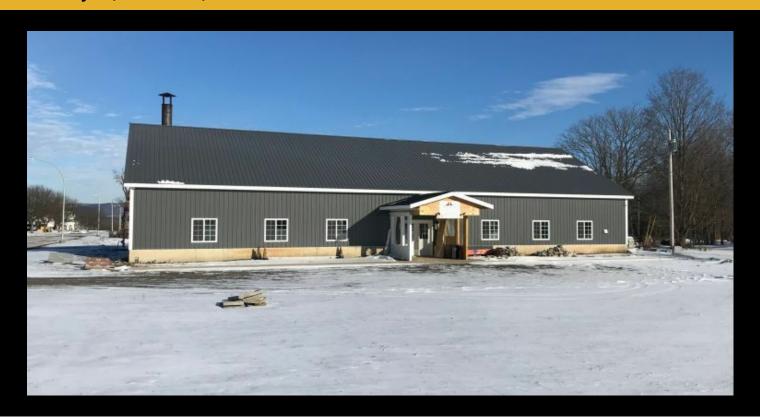

# For Lease - 206 212 Mary St - \$3,000.00/Month or \$1.20/SF/Month 206 Mary St, Frankfort, New York 13340

## **Description**

Flex space located within the Frankfort Business Park. Co-tenancy with Forever Meadow Pet Services. The Business Park is home to Amazon Distribution Center, Tractor Supply Distribution Center, Fiberdyne Labs, ELG Alloys, Precision Polish, and Harbor Point Energy. Property consists of 2,000  $\pm$  SF of warehousing space with 12'  $\pm$  ceilings and a 10'  $\pm$  ground level overhead door, along with 500  $\pm$  SF office space. High visibility and easy access to Route 5S.