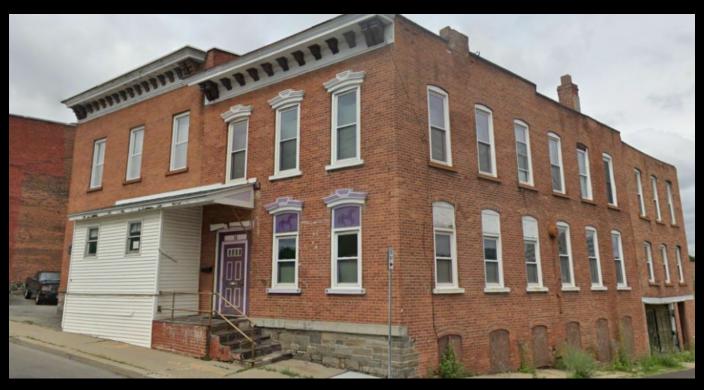

## **Description**

Professional office building with on-site parking located in the City of Gloversville. High traffic and visibility. Property is located within Opportunity Zone offering potential tax benefits to investors.

| Basic Information |           |  |
|-------------------|-----------|--|
| Sale Price:       | \$149,000 |  |
| Price/SF:         | \$64.67   |  |
| Property Type:    | Office    |  |
| Available Space:  | 2304.0 SF |  |
| Lot Size:         | 0.1 Acres |  |
| REB Listing ID:   | COM247    |  |