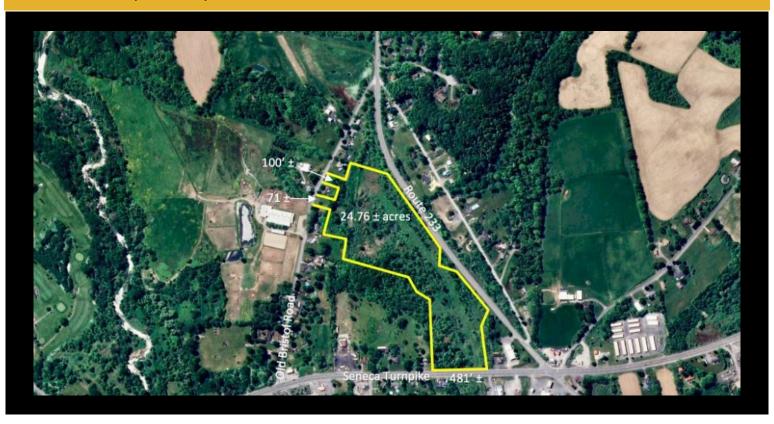

## **Description**

Acreage borders Route 5 in Westmoreland and Route 233 in Kirkland. Two means of ingress and egress on Old Bristol Road with both Commercial and Residential zoning offering a multitude of uses.

**Basic Information** 

Sale Price: \$299,000

Price/SF: \$12,075.93

Property Type: Land

Available Space: 24.76 SF

Lot Size: 24.76 Acres

REB Listing ID: COM252

## **Details**

**Listing Details** 

Lot Size: 24.76 Acres

\*No warranty or representation, express or implied, is made to the accuracy or completeness of the information contained herein, and same is submitted subject conditions, withdrawal without notice, and to any special listing conditions imposed by the property owner(s). As applicable, we make no representation as to the condition of the property (or properties) in question.