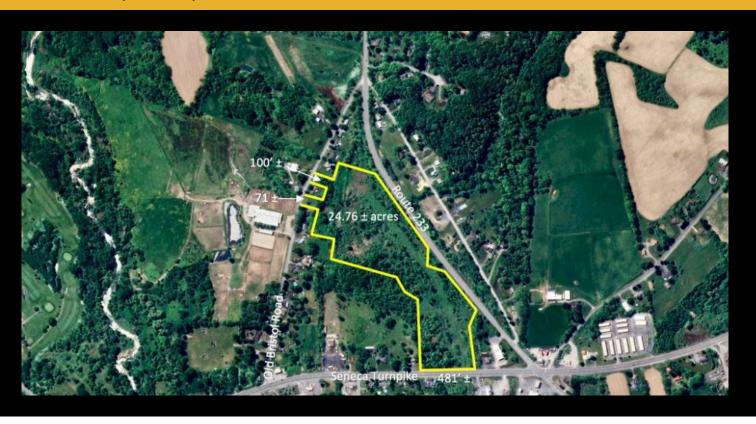

# For Sale - Route 5, Route 233 & Old Bristol Road - \$299,000 Old Bristol Rd, Clinton, New York 13323

### **Description**

Acreage borders Route 5 in Westmoreland and Route 233 in Kirkland. Two means of ingress and egress on Old Bristol Road with both Commercial and Residential zoning offering a multitude of uses.

**Basic Information** 

Sale Price: \$299,000

Price/SF: \$12,075.93

Property Type: Land

Available Space: 24.76 SF

Lot Size: 24.76 Acres

REC Listing ID: COM252

## **Listing Details**

Lot Size: 24.76 Acres

\*No warranty or representation, express or implied, is made to the accuracy or completeness of the information contained herein, and same is submitted subject conditions, withdrawal without notice, and to any special listing conditions imposed by the property owner(s). As applicable, we make no representation as to the condition of the property (or properties) in question.