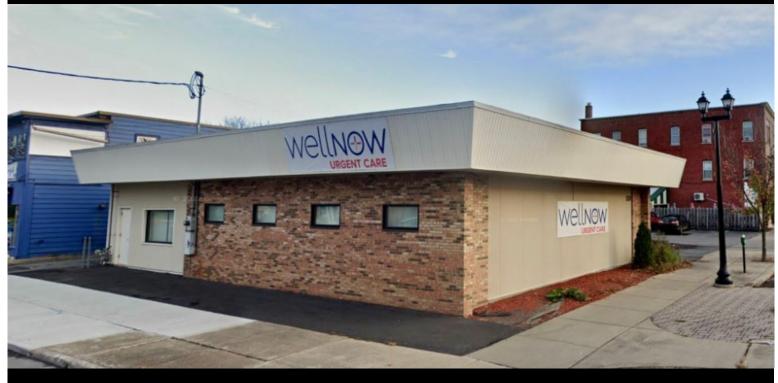

## **Description**

Office/medical/retail building formerly occupied by WellNow Urgent Care available for sale. Situated on a corner lot within a busy retail corridor. High traffic and visibility. Located  $0.62 \pm \text{miles}$  from NYS I- 90.