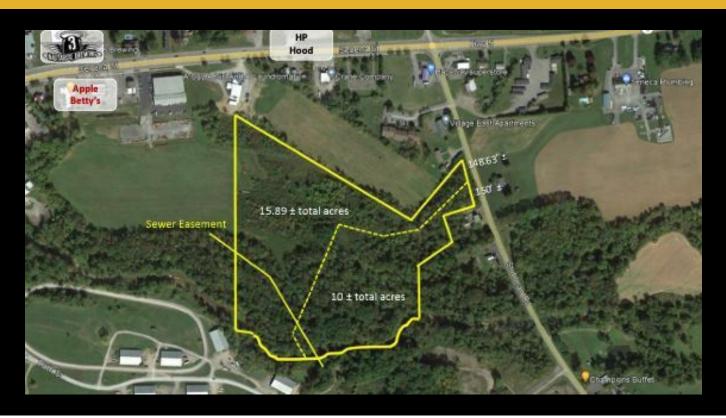

## **Description**

The property can be purchased as  $10 \pm$  acres,  $15.89 \pm$  acres or  $25.89 \pm$  acres. Current zoning offers both the possibility of commercial or residential use. Natural gas is available along Stuhlman Road as well as 3 phase power.