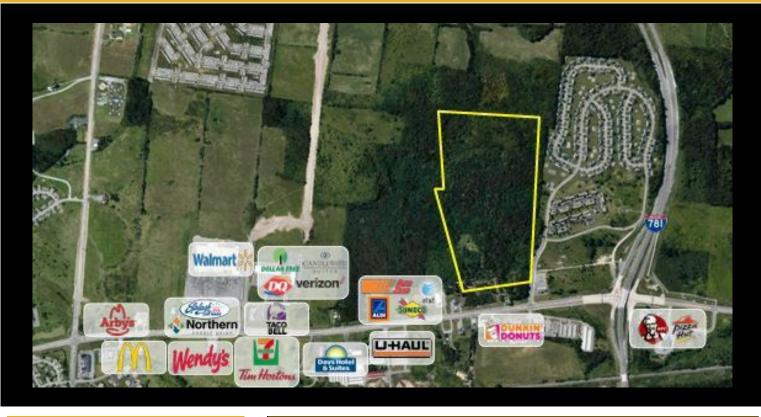

## Description

70 ± acres of development land located in LeRay, New York. Along Route 11, the main retail and housing corridor between Fort Drum's Main Gate and Wal Mart Super Center. Area retailers include Aldi, Auto Zone, Dollar General, Dunkin, U-Haul, Wendy's, McDonalds, Arby's, Dollar Tree, Sunoco, Pizza Hut, KFC and many more.

| Basic Information |             | Details   |                 |  |  |
|-------------------|-------------|-----------|-----------------|--|--|
| Sale Price:       | \$3,500,000 |           | Listing Details |  |  |
| Price/SF:         | \$89,276.60 | Lot Size: | 70.0 Acres      |  |  |
| Property Type:    | Land        |           |                 |  |  |
| Available Space:  | 39.204 SF   |           |                 |  |  |
| Lot Size:         | 70.0 Acres  |           |                 |  |  |
| REB Listing ID:   | COM257      |           |                 |  |  |