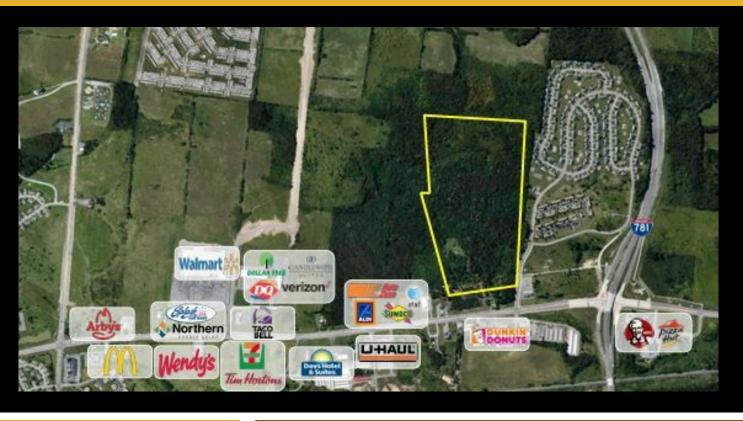

## **Description**

 $70 \pm acres$  of development land located in LeRay, New York. Along Route 11, the main retail and housing corridor between Fort Drum's Main Gate and Wal Mart Super Center. Area retailers include Aldi, Auto Zone, Dollar General, Dunkin, U-Haul, Wendy's, McDonalds, Arby's, Dollar Tree, Sunoco, Pizza Hut, KFC and many more.