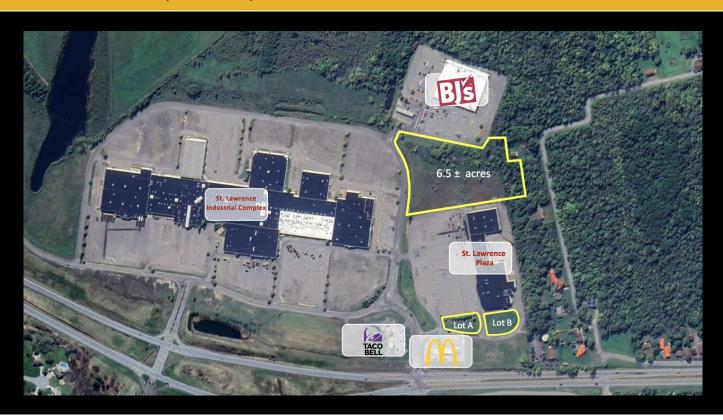

## **Description**

Outparcels available on Route 37 in Massena, New York. Adjacent to St. Lawrence Industrial Complex and St. Lawrence Plaza. Join Ollies, McDonalds, Taco Bell, BJs Wholesale, Available Space:  $1,500 \pm SF$  on first floor and  $1,500 \pm SF$  on lower level