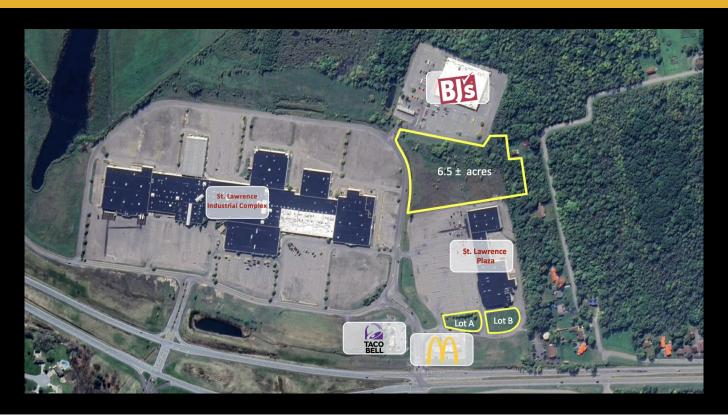

## **Description**

Outparcels available on Route 37 in Massena, New York. Adjacent to St. Lawrence Industrial Complex and St. Lawrence Plaza. Join Ollies, McDonalds, Taco Bell, BJs Wholesale, Available Space:  $1,500 \pm SF$  on first floor and  $1,500 \pm SF$  on lower level