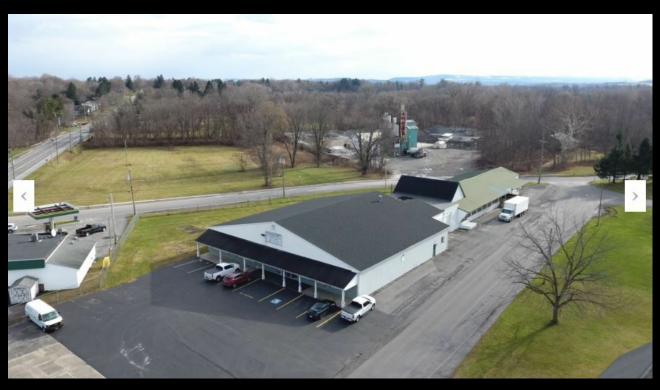

## **Description**

Building and property for sale. Currently home to a well- known flooring and furniture retail center. Building offers  $8,200 \pm 00$  of retail/showroom space in the front,  $245 \pm SF$  of office & SF of warehousing space in the rear. Two overhead ground level doors, and one dock level loading area. Ample parking, vacant lot next door offers opportunity for expansion. Business can be sold acquired with additional consideration.

| Basic Information |            |
|-------------------|------------|
| Sale Price:       | \$649,000  |
| Price/SF:         | \$39.29    |
| Property Type:    | Mixed Use  |
| Available Space:  | 16520.0 SF |
| Lot Size:         | 1.74 Acres |
| REB Listing ID:   | COM266     |