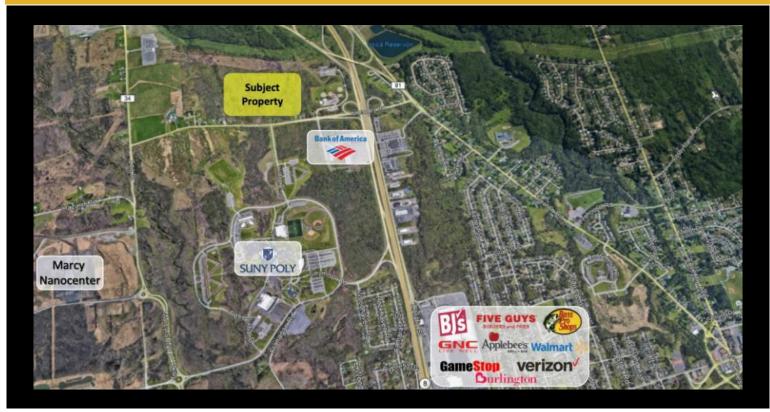

## **Description**

Land for Development, adjacent to SUNY Poly and Marcy Nanocenter. Excellent opportunity for Housing Development. Good access to major roadways and minutes from downtown Utica.

**Basic Information** 