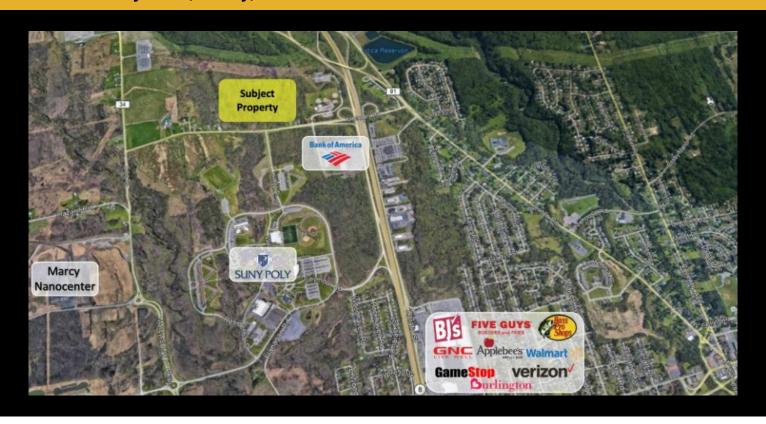

## **Description**

Land for Development, adjacent to SUNY Poly and Marcy Nanocenter. Excellent opportunity for Housing Development. Good access to major roadways and minutes from downtown Utica.

**Basic Information** 