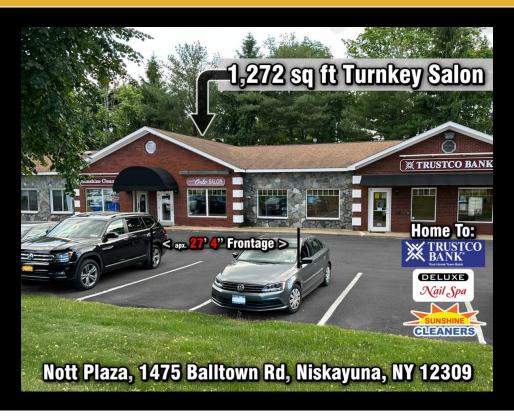

## Pending Lease - Turnkey Salon - \$2,120.00/Month or \$1.67/SF/Month 1475 Balltown Rd, Schenectady, New York 12309

## **Description**

A prominent retail building at the Southwest corner of the intersection of Balltown Rd and Nott St. Near the Coop, new Market 32, Starbucks, CBS6, Hatchet Hardware and the Niskayuna High School.Beautiful turnkey salon with 8 hair stations, fully functioning barber chairs and mirrors at each, built in stations with great amenities like cord pass thrus and hanging stands. 3 Shampoo stations, separate color mixing area, one ADA restroom, merchandise areas, one private treatment room, checkout area, closet for coats, washer, dryer, hot water, kitchenette, fridge microwave and tons of storage! See the video tour and matterport

## Basic Information Lease Price: \$1.67 Property Type: Retail Property Subtype: Community Available Space: 1272.0 SF Total Building: 5,896 SF

0.98 Acres

COM27

Lot Size:

**REB Listing ID:** 

|                          | Details    |
|--------------------------|------------|
| Listing                  | g Details  |
| Lot Size:                | 0.98 Acres |
| Street Frontage:         | 362.0      |
| Lot Depth:               | 134.0 Feet |
| Ceiling Height:          | 9 Feet     |
| Year Built:              |            |
| Parking Spaces:          | 42         |
| Zoning:                  | C2         |
| Deed Restrictions:       | na         |
| Tax ID/Parcel<br>Number: | 40.18-5-86 |