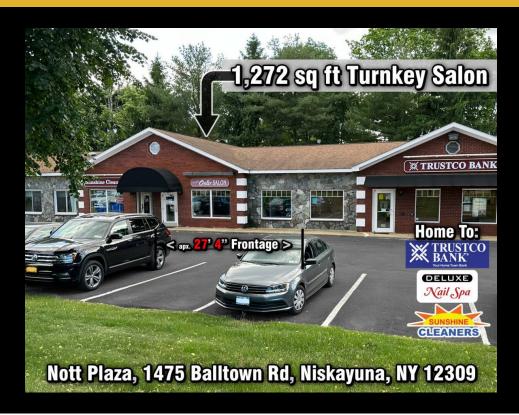

## Pending Lease - Turnkey Salon - \$2,120.00/Month or \$1.67/SF/Month 1475 Balltown Rd, Schenectady, New York 12309

#### **Description**

A prominent retail building at the Southwest corner of the intersection of Balltown Rd and Nott St. Near the Coop, new Market 32, Starbucks, CBS6, Hatchet Hardware and the Niskayuna High School.Beautiful turnkey salon with 8 hair stations, fully functioning barber chairs and mirrors at each, built in stations with great amenities like cord pass thrus and hanging stands. 3 Shampoo stations, separate color mixing area, one ADA restroom, merchandise areas, one private treatment room, checkout area, closet for coats, washer, dryer, hot water, kitchenette, fridge microwave and tons of storage! See the video tour and matterport

# Rasic Information Lease Price: \$1.67 Property Type: Retail Property Subtype: Community Available Space: 1272.0 SF

| Available Space: | 1272.0 SF  |
|------------------|------------|
| Total Building:  | 5,896 SF   |
| Lot Size:        | 0.98 Acres |
| REC Listing ID:  | COM27      |