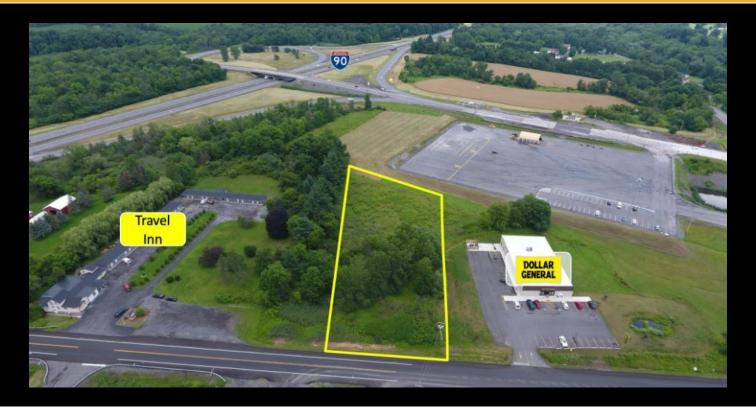

## Description

Development site with direct exposure to I-90 Exit 32 off ramp. Located next door to a newly developed Dollar General, across from Apex Surgical Center and Stewart's Shops. 138'  $\pm$  of frontage along Route 233 and 2.20  $\pm$  total acres.

| Basic Ir         | formation  |
|------------------|------------|
| Sale Price:      | \$249,000  |
| Price/SF:        | \$2.60     |
| Property Type:   | Land       |
| Available Space: | 95832.0 SF |
| Lot Size:        | 2.2 Acres  |
| REB Listing ID:  | COM270     |