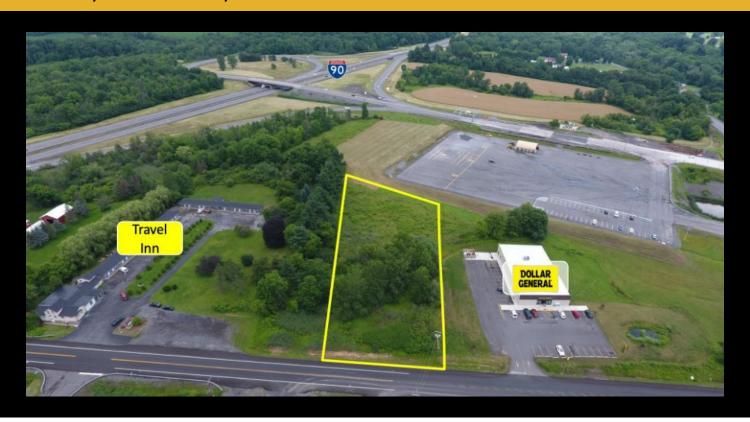

## **Description**

Development site with direct exposure to I-90 Exit 32 off ramp. Located next door to a newly developed Dollar General, across from Apex Surgical Center and Stewart's Shops. 138' ± of frontage along Route 233 and 2.20 ± total acres.