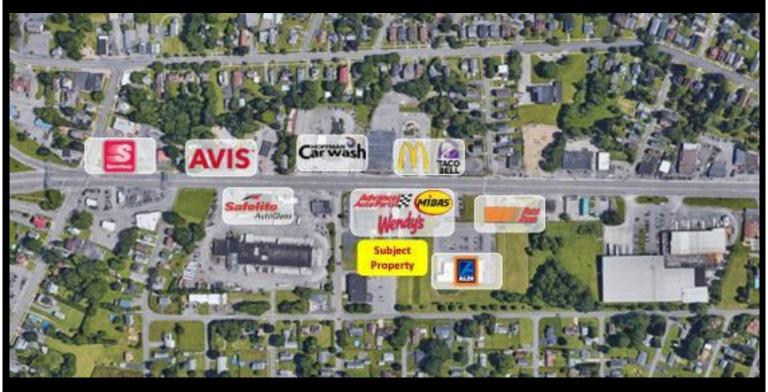

## **Description**

Vacant land with access from 6th Street in the Village of Yorkville. Parcel is adjacent to Aldi, Wendy's, Midas, Advanced Auto Parts, and the Village of Yorkville Municipal building. Easement through Aldi to controlled intersection in place.