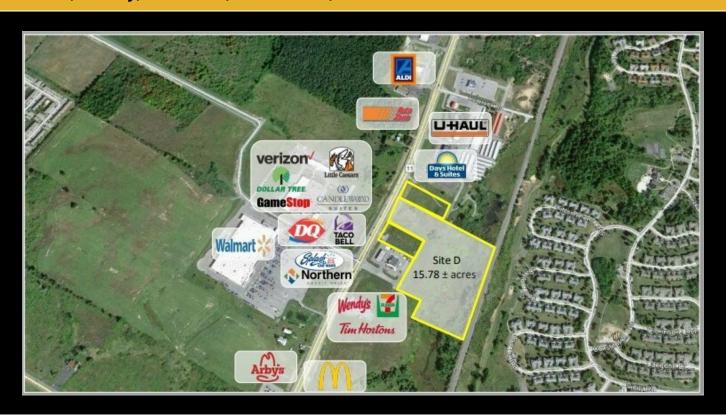

## **Description**

Prime development site with access to a fully signalized intersection on Route 11. Located close to Ft. Drum Main Gate #3 on a busy retail and housing corridor. Join Walmart, McDonalds, AutoZone and other national retailers.