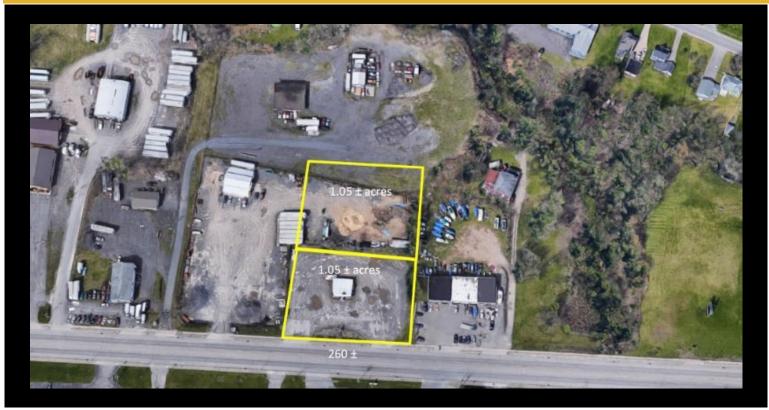

## **Description**

Re-development site located 2.7  $\pm$  miles to the NYS Thruway. 1  $\pm$  miles to the Marcy Nanocenter at SUNY Polytechnic Institute.

#### **Basic Information**

2.1 Acres

Sale Price: \$669,000

Price/SF: \$7.31

Property Type: Land

Available Space: 91476.0 SF Lot Size:

REB Listing ID: COM279

### **Listing Details**

2.1 Acres Lot Size:

\*No warranty or representation, express or implied, is made to the accuracy or completeness of the information contained herein, and same is submitted subject conditions, withdrawal without notice, and to any special listing conditions imposed by the property owner(s). As applicable, we make no representation as to the condition of the property (or properties) in question.