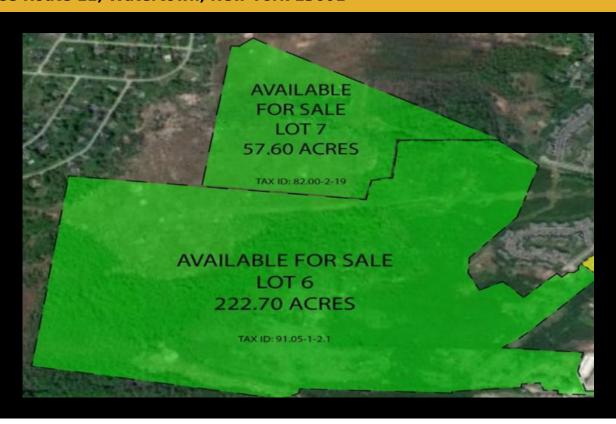

## **Description**

Up to 280  $\pm$  acre development parcels off of Washington Street. Zoned for Residential or Commercial. Close proximity to Samaritan Medical Center, Route 81 and a variety of medical and commercial properties. All utilities available.

**Basic Information** 

Price: Negotiable

Property Type: Land

Available Space:

Lot Size:

280.0 SF

280.0 Acres

REC Listing ID: COM281

Details

**Listing Details** 

Lot Size: 280.0 Acres

\*No warranty or representation, express or implied, is made to the accuracy or completeness of the information contained herein, and same is submitted subject conditions, withdrawal without notice, and to any special listing conditions imposed by the property owner(s). As applicable, we make no representation as to the condition of the property (or properties) in question.