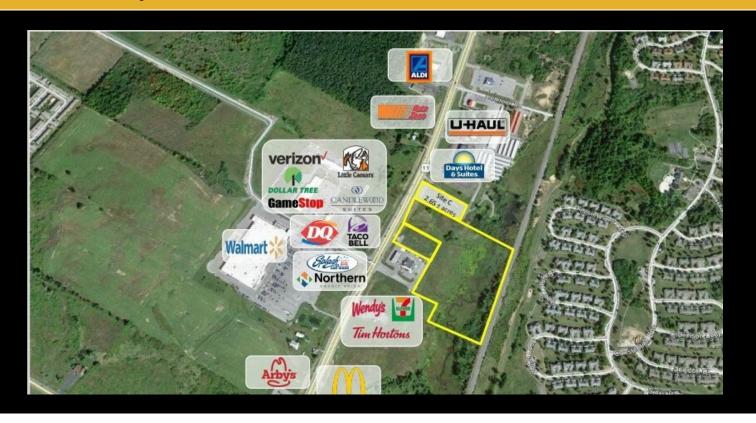

## **Description**

Prime development site with access to a fully signalized intersection on Route 11. Located close to Ft. Drum Main Gate #3 on a busy retail and housing corridor. Join Walmart, McDonalds, AutoZone and other national retailers.