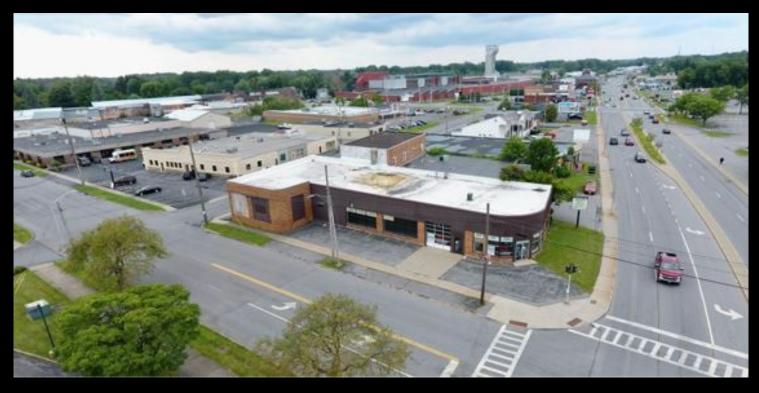

## **Description**

Former Rockford Auto Glass building located on a highly visible corner at a controlled intersection in the City of Rome. The  $8,064 \pm SF$  building is equipped with four ground level overhead doors.

## **Basic Information**

Sale Price: \$450,000

Price/SF: \$55.80

Property Type: Retail

Property Subtype:

Freestanding Building

Available Space: 8064.0 SF

Lot Size: 0.28 Acres