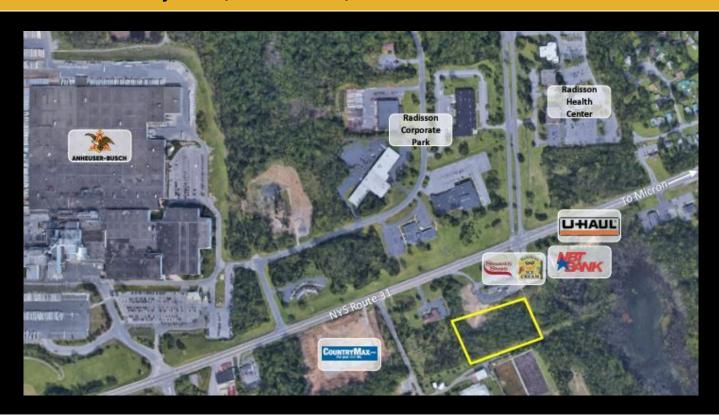

## **Description**

Property located off of NYS Route 31 and 5  $\pm$  miles from the Micron Technology computer chip plant. Site is in close proximity to Anheuser-Bush, Radisson Health Care complex, Radisson Corporate Park and the Radisson Community.