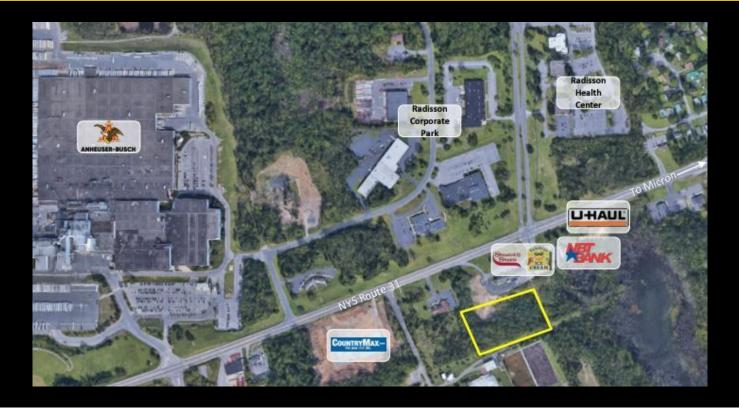

## Description

Property located off of NYS Route 31 and 5  $\pm$  miles from the Micron Technology computer chip plant. Site is in close proximity to Anheuser-Bush, Radisson Health Care complex, Radisson Corporate Park and the Radisson Community.