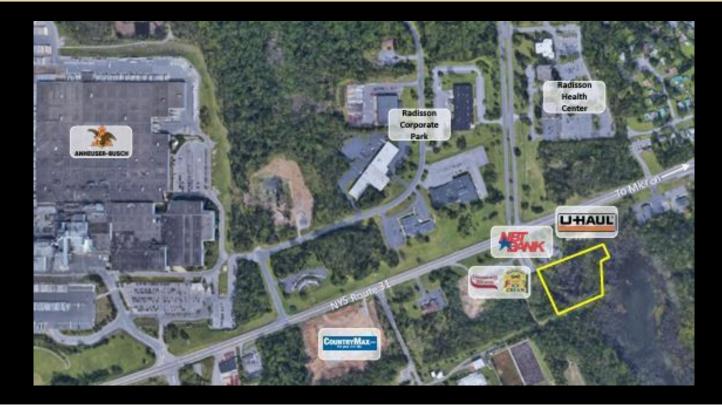

## Property located off of NYS Route 31 and 5 $\pm$ miles from the Micron Technology computer chip plant. Site is in close proximity to Anheuser-Bush, Radisson Health Care complex, Radisson Corporate Park and the Radisson Community.