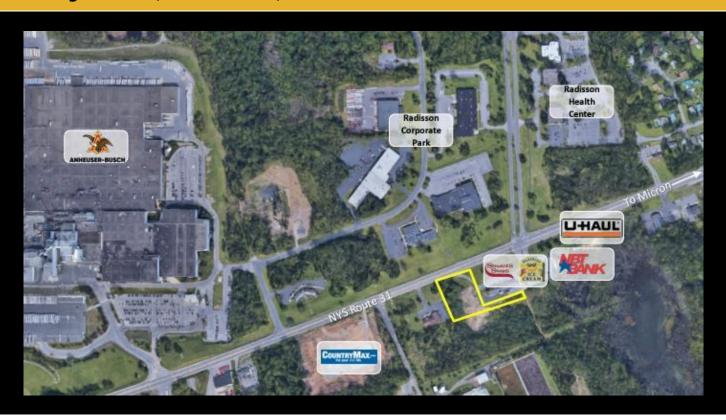

#### **Description**

Property located on NYS Route 31 and 5  $\pm$  miles from the Micron Technology computer chip plant. Site is in close proximity to Anheuser-Bush, Radisson Health Center complex, Radisson Corporate Park and the Radisson Community. Site has 203'  $\pm$  of frontage on NYS Route 31. Adjacent properties also available for purchase.