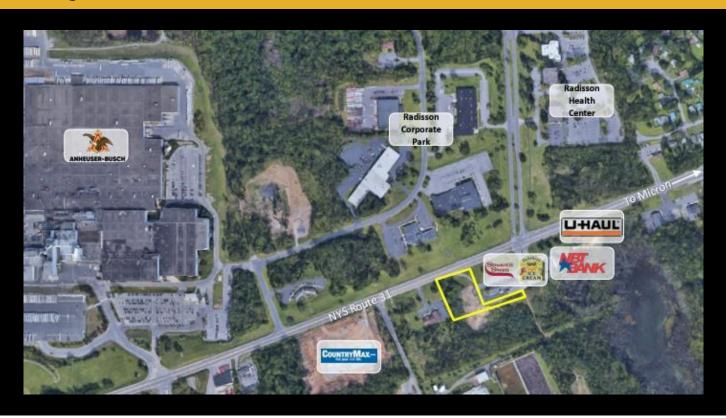

### **Description**

Property located on NYS Route 31 and 5  $\pm$  miles from the Micron Technology computer chip plant. Site is in close proximity to Anheuser-Bush, Radisson Health Center complex, Radisson Corporate Park and the Radisson Community. Site has 203'  $\pm$  of frontage on NYS Route 31. Adjacent properties also available for purchase.