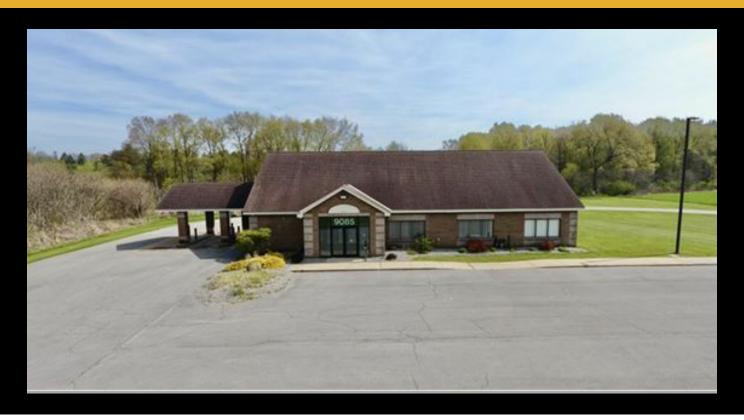

## **Description**

Freestanding former bank building located in the Town of Marcy.  $4,144 \pm SF$  building with two-lane drive thru in close proximity to the Walmart Distribution Center and Whitesboro High School.

## **Basic Information**

Sale Price: \$359,000

Price/SF: \$86.63 Property Type: Retail

Property Subtype: Bank/Credit Union

with Drive-Thru

Available Space: 4144.0 SF

Lot Size: 2.05 Acres

REC Listing ID: COM301