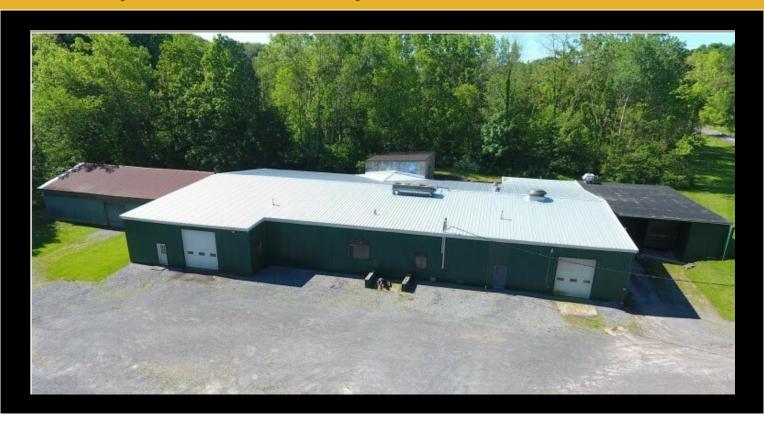

# For Sale OR For Lease - 2514 Foundry Road - \$650,000 2514 Foundry Road, Paris, New York, Clayville, New York 13322

## **Description**

 $17,624 \pm SF$  building equipped with 3,300  $\pm SF$  freezer space and 1,400  $\pm SF$  cooler space. One (1) loading dock and three (3) ground level doors. Located in the Town of Paris. Situated 0.47  $\pm$  miles from NYS Route 8 and nearby HMI Metal Powders factory.