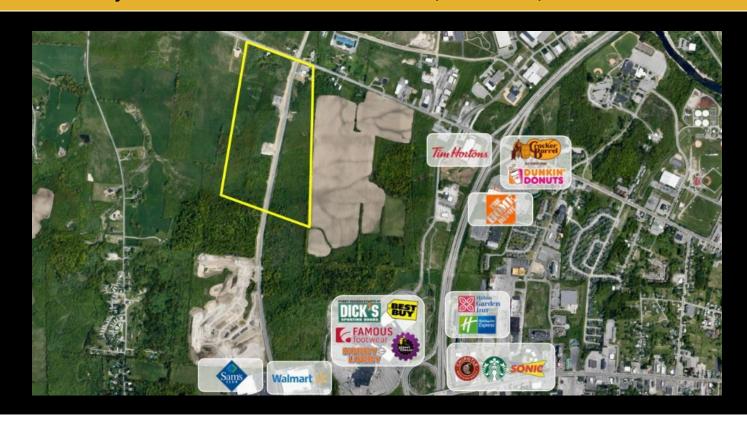

## **Description**

Land for Development on Coffeen Street /Route 12F and Towne Center Drive/Route 202 in Watertown. Both sides of Route 202 including corners of Route 12 with over 7,600  $\pm$  feet of road frontage. Owner will consider sub-dividing.