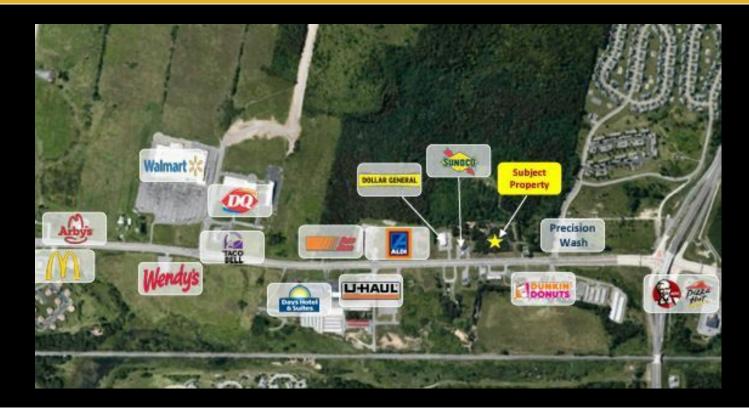

#### Description

5.74 ± acre development parcel available on main retail & amp; housing corridor between Fort Drum Main Gate and Wal Mart Super Center. Area retailers Aldi, Auto Zone, Dollar General, Dunkin, U Haul, Wendy's, McDonald's, Arby's, Dollar Tree, Sunoco, Pizza Hut, KFC and many more.