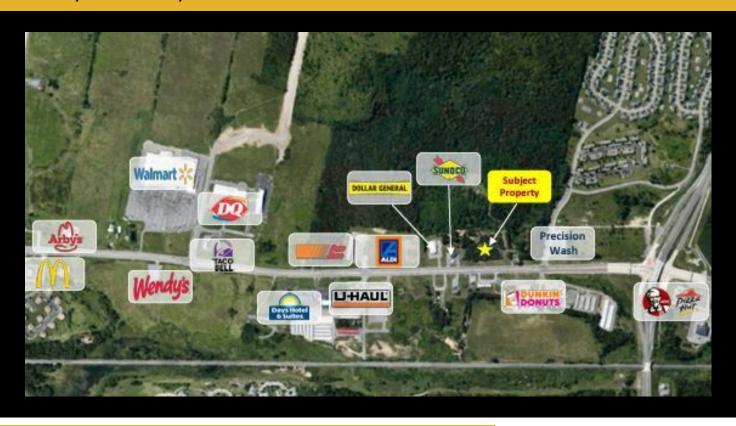

## **Description**

5.74 ± acre development parcel available on main retail & Dunkin, U Haul, Wendy's, McDonald's, Arby's, Dollar Tree, Sunoco, Pizza Hut, KFC and many more.