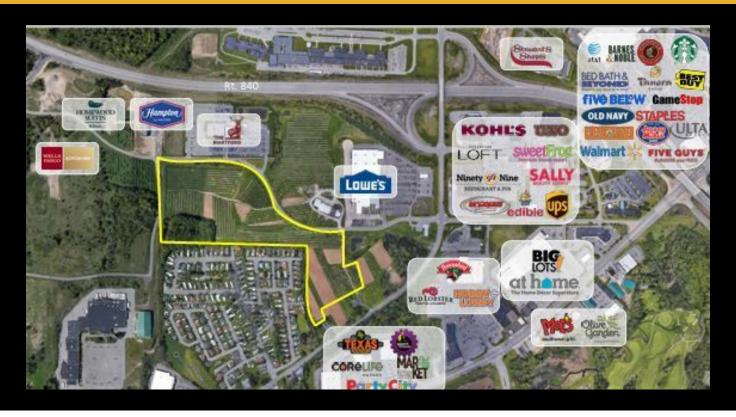

## **Description**

20 ± acre development site in the New Hartford Business Park. Close proximity to major retail corridor. Owner will sub-divide with a minimum 2-acre parcel.

## **Basic Information**

Sale Price: \$2,000,000

Price/SF: \$2.30

Property Type: Land

Available Space: 871200.0 SF
Lot Size: 20.0 Acres
REC Listing ID: COM322

## **Listing Details**

Lot Size: 20.0 Acres

\*No warranty or representation, express or implied, is made to the accuracy or completeness of the information contained herein, and same is submitted subject conditions, withdrawal without notice, and to any special listing conditions imposed by the property owner(s). As applicable, we make no representation as to the condition of the property (or properties) in question.