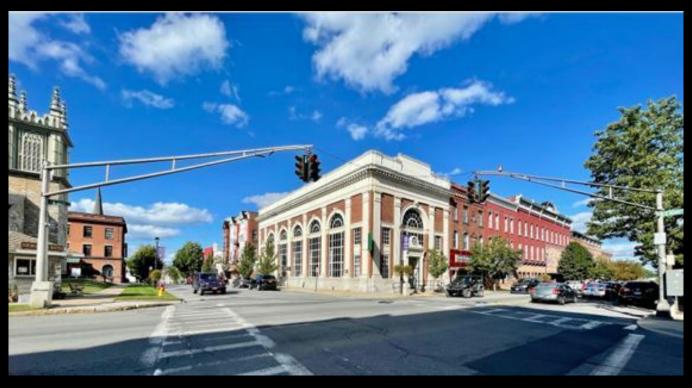

## **Description**

Former Berkshire Bank building located in the City of Johnstown.  $8,214 \pm SF$  building with  $10 \pm parking$  spaces on-site. High traffic and visibility.