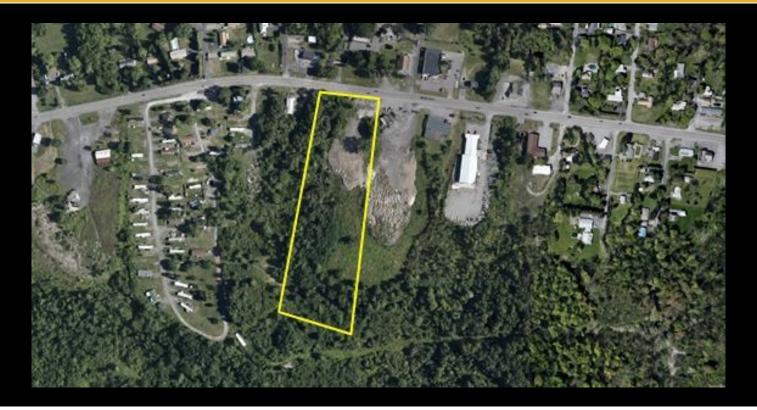

## For Sale - 8156 Seneca Turnpike - \$149,000 8156 Seneca Turnpike, Clinton, New York 13323

## Located 1 $\pm$ miles from the New Hartford Business Park and adjacent to Charlie's Diner. 14,174 $\pm$ vehicles per day.

Description

**John Jwied** 5 Oxford Rd, New Hartford, New York 13413 Work: 315-736-1555

## **Pavia Real Estate Services**

| Basic Ir         | formation   |
|------------------|-------------|
| Sale Price:      | \$149,000   |
| Price/SF:        | \$0.94      |
| Property Type:   | Land        |
| Available Space: | 157687.2 SF |
| Lot Size:        | 3.62 Acres  |
| REB Listing ID:  | COM326      |