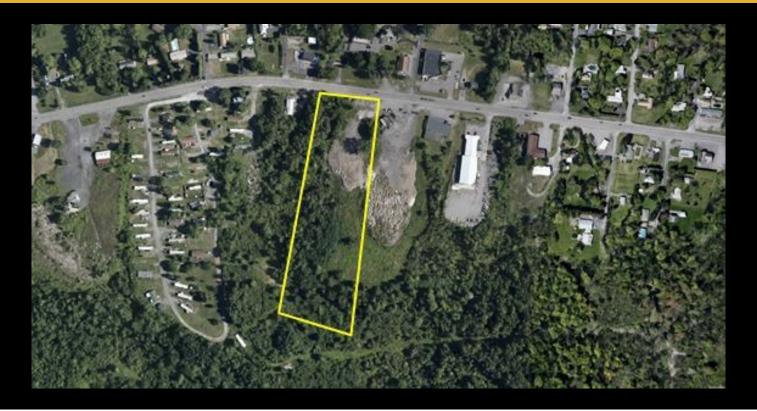

## For Sale - 8156 Seneca Turnpike - \$149,000 8156 Seneca Turnpike, Clinton, New York 13323

## Description

Located 1  $\pm$  miles from the New Hartford Business Park and adjacent to Charlie's Diner. 14,174  $\pm$  vehicles per day.

| Basic Ir         | formation   |
|------------------|-------------|
| Sale Price:      | \$149,000   |
| Price/SF:        | \$0.94      |
| Property Type:   | Land        |
| Available Space: | 157687.2 SF |
| Lot Size:        | 3.62 Acres  |
| REC Listing ID:  | COM326      |