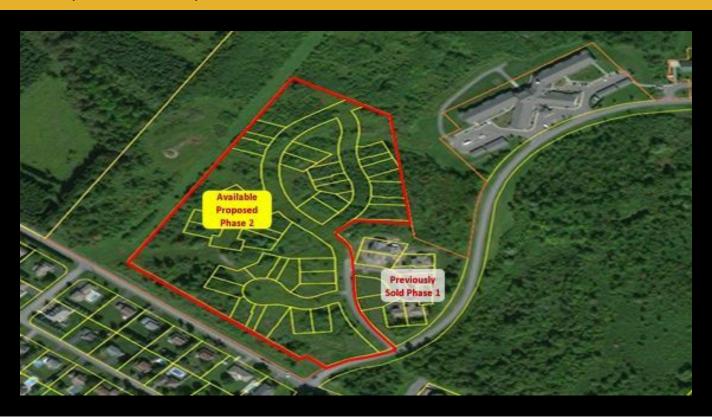

## **Description**

Located off of Higby Road in New Hartford, The Cottages are located in the middle of New Hartford's upscale residential areas. The site is approved for up 35 additional units.

Carole Iseneker NYS Licensed Associate Real Estate Broker