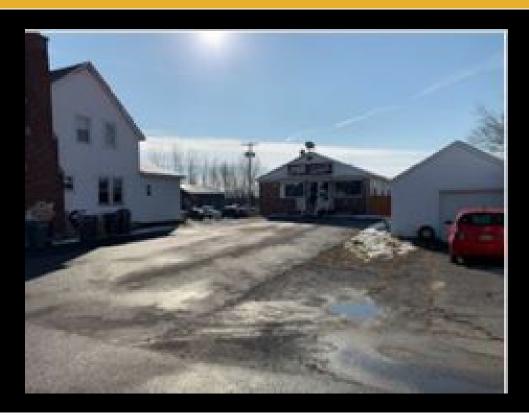

# For Sale - 1303 1309 Erie Blvd. - \$400,000 1303 Erie Blvd., Rome, New York 13440

### **Description**

A 2  $\pm$  acre parcel located next to Erie Blvd and Gifford Road intersection. This property has a total of three buildings, with 3,600  $\pm$  SF available for retail and warehousing, plus two additional buildings containing 3 rental units. Possible re-development opportunity.

Basic InformationSale Price:\$400,000Price/SF:\$111.11Property Type:Mixed Use

3600.0 SF

Lot Size: 2.0 Acres
REB Listing ID: COM333

Available Space:

## **Listing Details**

Lot Size: 2.0 Acres

Parking Spaces: 30

\*No warranty or representation, express or implied, is made to the accuracy or completeness of the information contained herein, and same is submitted subject conditions, withdrawal without notice, and to any special listing conditions imposed by the property owner(s). As applicable, we make no representation as to the condition of the property (or properties) in question.