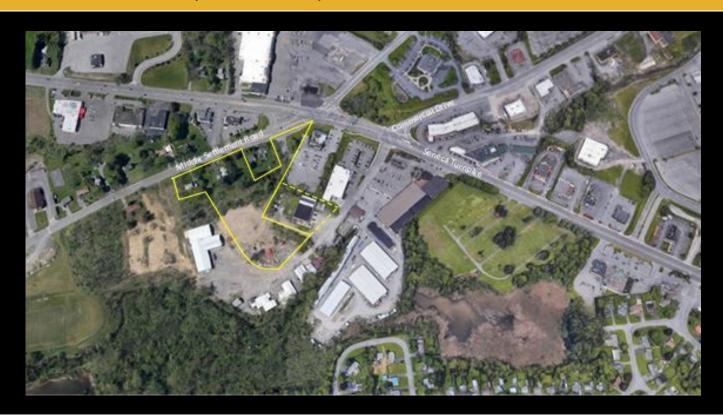

## For Sale - 4464 Middle Settlement - \$699,000 4464 Middle Settlement, New Hartford, New York 13413

## **Description**

Join Jay-K Lumber, Aldi's & Direction Services are Join Jay-K Lumber, Aldi's & Direction with access to signalized entrance on Seneca Turnpike. Adjacent land available.

**Basic Information** 

Sale Price: \$699,000

Price/SF: \$2.29

Property Type: Land

Available Space: 304920.0 SF

Lot Size: 7.0 Acres
REB Listing ID: COM336

**Details** 

**Listing Details** 

Lot Size: 7.0 Acres