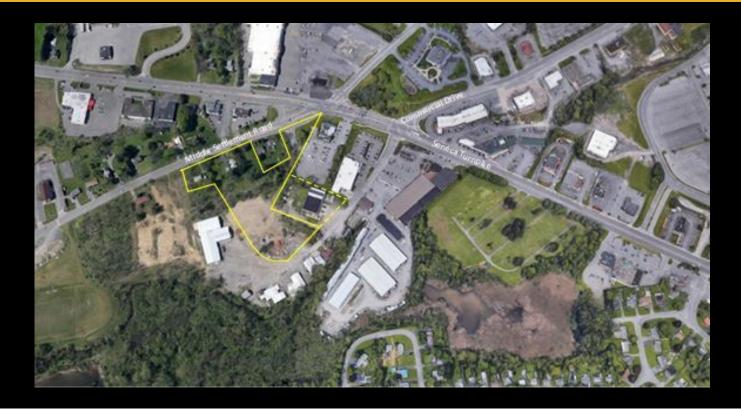

## Description

Join Jay-K Lumber, Aldi's & amp; amp; former Zebb's Grill & amp; amp; Bar on busy retail corridor with access to signalized entrance on Seneca Turnpike. Adjacent land available.

Patrick Agen NYS Licensed Associate Real Estate Broker 5 Oxford Rd, New Hartford, New York 13413 Work: 315-736-1555

Pavia Real Estate Services

| Basic Information |             |
|-------------------|-------------|
| Sale Price:       | \$699,000   |
| Price/SF:         | \$2.29      |
| Property Type:    | Land        |
| Available Space:  | 304920.0 SF |
| Lot Size:         | 7.0 Acres   |
| REC Listing ID:   | COM336      |