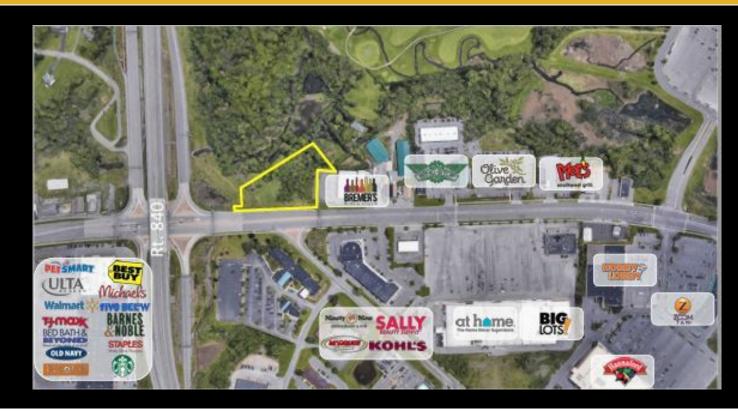

## For Sale - Commercial Drive - \$199,000 Commercial Drive, New Hartford, New York 13413

**Basic Information** 

Sale Price: \$199,000

Price/SF: \$2.67

Land

Property Type:
Available Space:

74487.6 SF

Lot Size: 1.71 Acres

## **Details**

**Listing Details** 

Lot Size: 1.71 Acres

<sup>\*</sup>No warranty or representation, express or implied, is made to the accuracy or completeness of the information contained herein, and same is submitted subject conditions, withdrawal without notice, and to any special listing conditions imposed by the property owner(s). As applicable, we make no representation as to the condition of the property (or properties) in question.