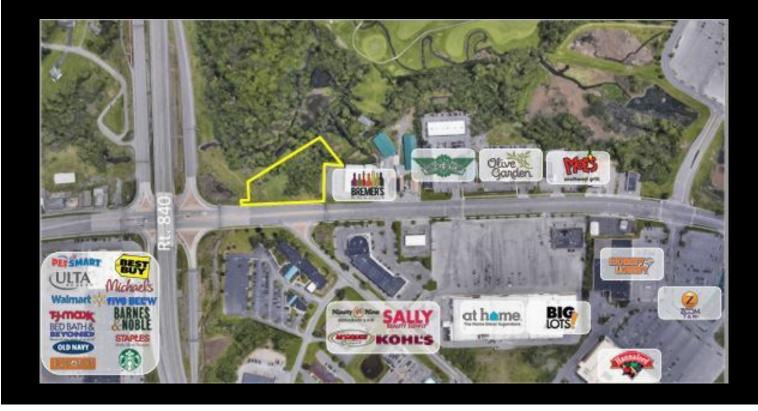

## For Sale - Commercial Drive - \$199,000 Commercial Drive, New Hartford, New York 13413

## Pavia Real Estate Services

| Basic Information |            |
|-------------------|------------|
| Sale Price:       | \$199,000  |
| Price/SF:         | \$2.67     |
| Property Type:    | Land       |
| Available Space:  | 74487.6 SF |
| Lot Size:         | 1.71 Acres |
| REC Listing ID:   | COM338     |