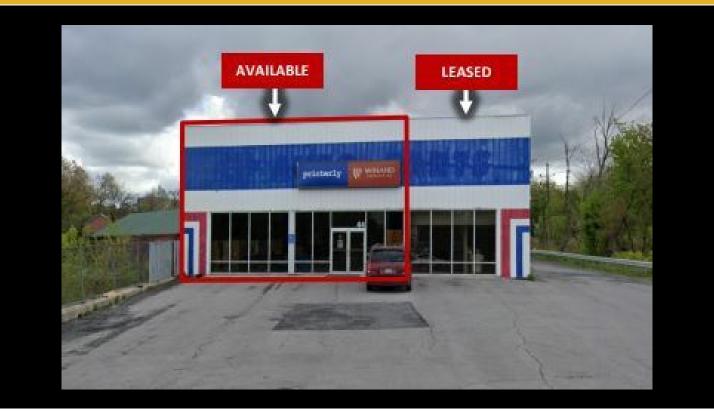

## For Lease - 44 Washington Ave - Negotiable Price 44 Washington Ave, Auburn, New York 13021

## **Description**

» Multiple uses including, warehouse, office, retail and more» Parking in the front with rear loading dock» Excellent visibility with monument signage available & pamp; HighTraffic Counts: 21,064 VPD on Arterial Highway W» Prime location just off Arterial Highway W in the heart of the City of Auburn and within walking distance to CayugaCommunity College, Auburn Community Hospital & pamp; amp; downtown Auburn» Less than 3 miles from Auburn Plaza, Walmart, Lowes & parking in the front with rear loading in the front with rea

| Price:           | Negotiable |
|------------------|------------|
| Property Type:   | Mixed Use  |
| Available Space: | 4000.0 SF  |
| REB Listing ID:  | COM342     |

**Basic Information** 

|                 | Details |
|-----------------|---------|
| Listing Details |         |