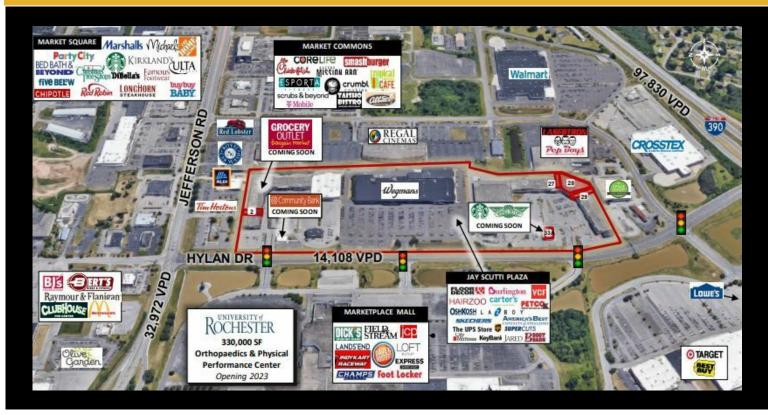

## **Description**

» Excellent location directly off I-390 in the heart of the Henrietta retail corridor» Major power center anchored by Wegmans, Home Goods, Value CityFurniture, Petco, Burlington & Description amp; more and Shares traffic light with University of Rochester's Orthopedics & Description amp; PhysicalPerformance Center & Description and Shares traffic light with University of Rochester's Orthopedics & Description amp; PhysicalPerformance Center & Description and Shares are supported by Marketplace Mall and Marketplace Mal