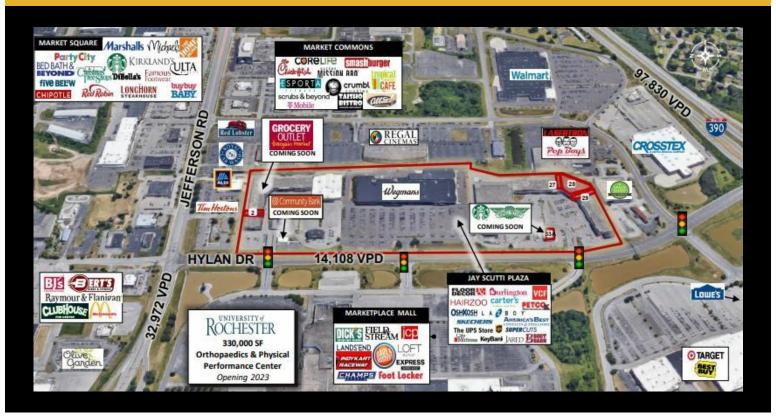

## For Lease - 1000 & 300 Hylan Dr - Negotiable Price 1000 Hylan Dr, Rochester, New York 14623

## Description

» Excellent location directly off I-390 in the heart of the Henrietta retail corridor» Major power center anchored by Wegmans, Home Goods, Value CityFurniture, Petco, Burlington & amp; amp; more» Shares traffic light with University of Rochester's Orthopedics & amp; amp; PhysicalPerformance Center & amp; amp; Marketplace Mall» Excellent visibility/signage & amp; ample parking» Multiple signalized access points

| Basic In          | formation    |
|-------------------|--------------|
| Price:            | Negotiable   |
| Property Type:    | Retail       |
| Property Subtype: | Power Center |
| Available Space:  | 5344.0 SF    |
| REC Listing ID:   | COM343       |