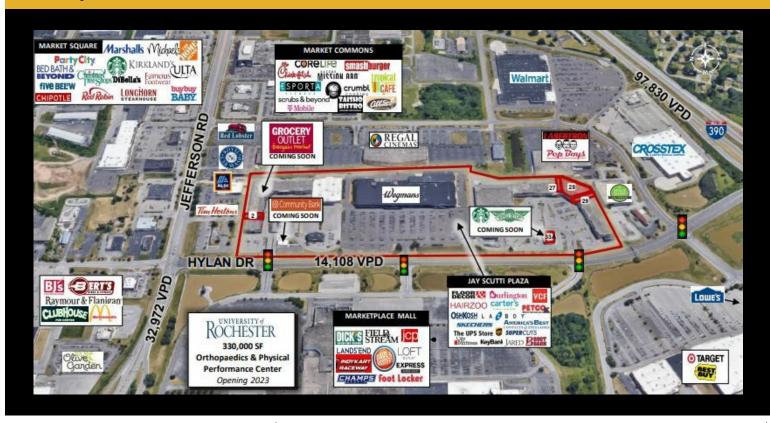

## **Description**

» Excellent location directly off I-390 in the heart of the Henrietta retail corridor» Major power center anchored by Wegmans, Home Goods, Value CityFurniture, Petco, Burlington & Description amp; more and Shares traffic light with University of Rochester's Orthopedics & Description amp; PhysicalPerformance Center & Description and Shares traffic light with University of Rochester's Orthopedics & Description amp; PhysicalPerformance Center & Description and Shares are supported by Marketplace Mall and Marketplace Mal